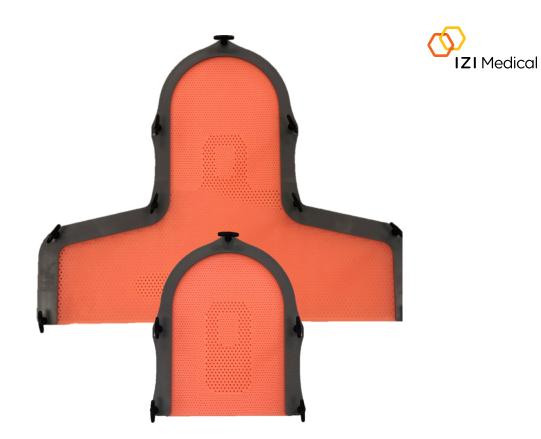

## IZI Coral<sup>®</sup> Thermoplastic Masks

## Stronger, Re-moldable and Reinforced

IZI Medical Products provides our Coral Thermoplastic Masks for strong, fast, comfortable immobilization during radiotherapy of the head and head/neck/ shoulders. Special materials prevent sticking, speed the molding process, and enhance reusability. They are available in a variety of thicknesses, perforation types, and apertures for virtually any radiotherapy need.

## **Product Specifications**

- Ultra-secure reinforcing perforation pattern
- Available in S-Frame and U-Frame

Manufactured in the U.S.

| IZI Coral <sup>®</sup> Thermoplastic Masks Ordering |                                                |                |           |        |
|-----------------------------------------------------|------------------------------------------------|----------------|-----------|--------|
| PART NUMBER                                         | DESCRIPTION                                    | SIZE           | THICKNESS | COLOR  |
| MK8007                                              | S-Frame Head Only (reinforced)                 | 7.5"W x 12"H   | 3.2mm     | Coral™ |
| MK8013                                              | U-Frame Head/Neck                              | 7.5"W x 11"H   | 3.2mm     | Coral™ |
| MK8026                                              | Head Only S-Frame                              | 7.5"W x 12"H   | 3.2mm     | Coral™ |
| MK8201                                              | S-Frame, Open Eyes/Mouth (reinforced)          | 7.5"W x 12.5"H | 3.2mm     | Coral™ |
| MK8200                                              | S-Frame, Open Eyes/Mouth/Shoulder (reinforced) | 21.5"W x 19"H  | 3.2mm     | Coral™ |