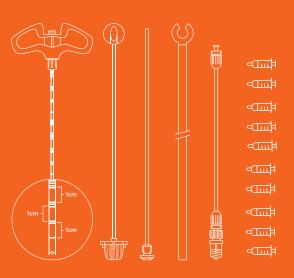

## Vertebroplasty Set

Used for vertebral body biopsy and infusion

- O Includes a connection tube and 10 x 1cc syringes for vertebroplasty injection
- A blunt tip stainless steel obturator is included
- A 30 cm long radiolucent needle holder is included

Supplied sterile in peel-open packages. Intended for one-time use only.

Access and cement injection - all with a single vertebroplasty kit