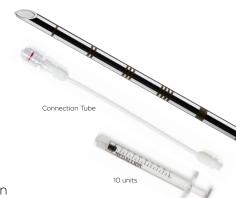

## Vertebroplasty Set

Used for vertebral body biopsy and infusion

- O Includes a connection tube and 10 x 1cc syringes for vertebroplasty injection
- A blunt tip stainless steel obturator is included
- A 30 cm long radiolucent needle holder is included

Supplied sterile in peel-open packages. Intended for one-time use only.

Access and cement injection - all with a single vertebroplasty kit