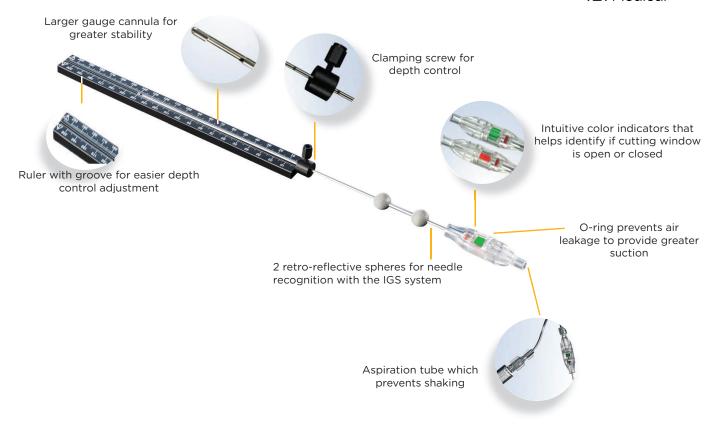

## **Product Benefits**

- O Inner cannula will not retract or advance when cutting window is open
- Larger gauge cannula for greater stability
- Smooth, stutter free removal of inner cannula which lowers the risk of unintended change of needle position
- Easy and intuitive color-coded indicator window that shows when the side cutting window is open or closed
- Compatible with Stealth Station 7&8, Navigus and Vertek

## **Product Specifications**

O Cannula Diameter: 2.1 mm

Cutting Window: 10mm

Manufactured in the U.S.

23 2019 Product Guide

<sup>\*</sup>Medtronic\* and StealthStation\* are registered trademarks of Medtronic, Inc. Medtronic does not endorse nor is affiliated with IZI Medical Products.