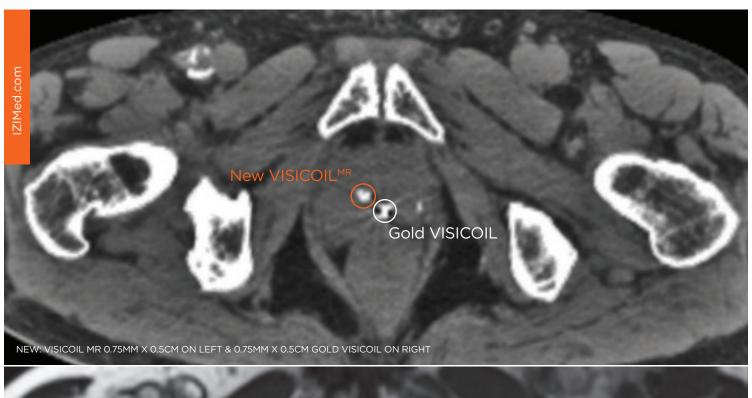

## See it!

- O Visible under multiple imaging modalities
- OPlatinum offers enhanced MR visibility compared to gold
- O Multiple coil diameters and lengths to suit your needs

## Ask us for:

- Studies on proton perturbation
- Studies on MRI safety
- $\bigcirc$  Studies on alternative delivery methods

"Gold and Platinum have nearly identical high radiodensities, and are easily seen and tracked by X-ray based imaging. Gold is difficult to see on MRI, whereas Platinum has greater magnetic susceptibility, producing just the right signal void to be readily visible on MRI. Platinum is the ideal fiducial material."