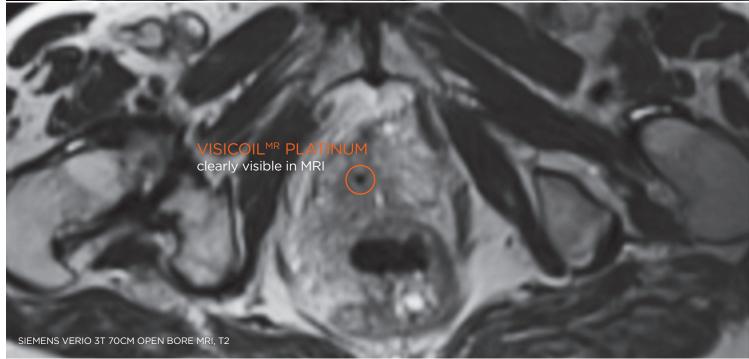

## See it!

- O Visible under multiple imaging modalities
- OPlatinum offers enhanced MR visibility compared to gold
- O Multiple coil diameters and lengths to suit your needs

## Ask us for:

- Studies on proton perturbation
- Studies on MRI safety
- $\bigcirc$  Studies on alternative delivery methods

"Gold and Platinum have nearly identical high radiodensities, and are easily seen and tracked by X-ray based imaging. Gold is difficult to see on MRI, whereas Platinum has greater magnetic susceptibility, producing just the right signal void to be readily visible on MRI. Platinum is the ideal fiducial material."