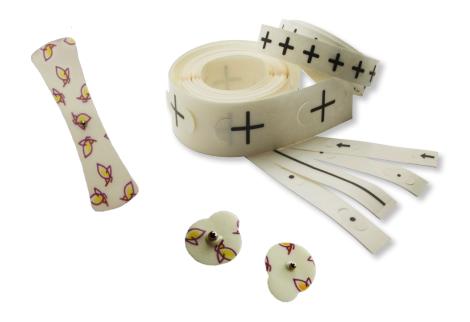

## **Product Specifications**

Crosses (TM4001-xx)

 130 per box, 10 mm and 20 mm sizes, 9.65 mm length

Dots (TM4003-xx)

 115 per box, 5 sizes from 1.5mm to 4.0mm

Lines (TM4007-xx)

- 62 and 66 each at 2" lengths
- 1.0mm and 1.5mm widths

Arrows (TM4019)

115 Markers, 8mm wide

BBs (TM4101-xx)

100 Markers with Wings, 1.0mm
1.5mm, 2.0mm and 2.5mm sizes

BBs (TM4102-xx)

 100 Markers, 1.0mm, 1.5mm, 2.0mm and 2.5mm sizes