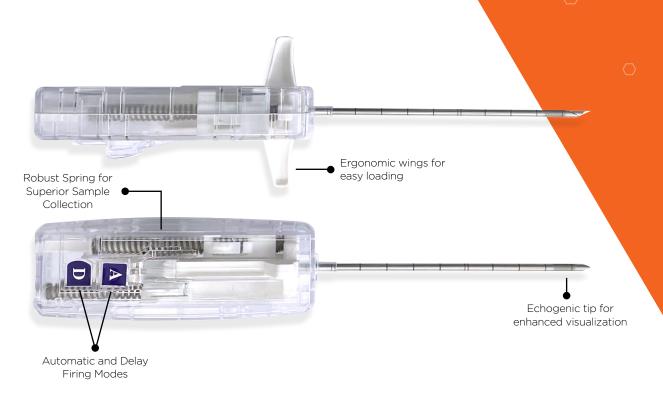

## Why use the Quick-Core Auto Biopsy Needle?

- Smart design reduces moving components allowing multiple uses without breakage
- One-handed operation for convenient handling of ultrasound probe
- O Sharp bevel tip with two additional facets facilitates easy placement into tissue
- Robust spring which enables better collection of specimen while preserving tissue architecture
- Small, ergonomic and lightweight handle limits needle movement
- No device recalls and a legacy of quality