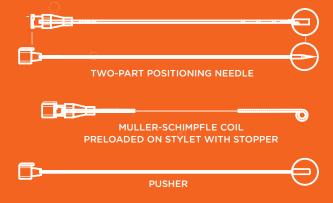

## Müller-Schimpfle Breast Localization Coil

## Compatible with Ultrasound, CT and MRI

Used for preoperative marking of non palpable breast lesions including axillary lesions

- The EchoTip® needle allows for increased visibility under ultrasound
- The coil acts as a marker to indicate the location of the lesion
- The device is MR conditional up to 3 tesla